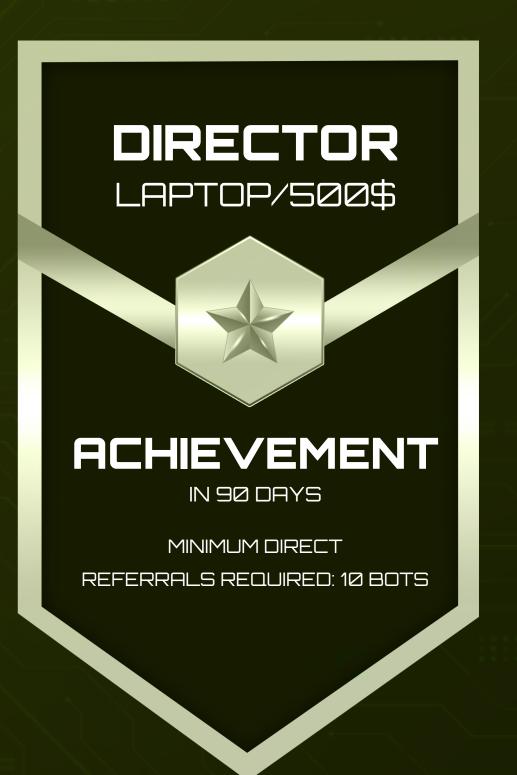

#### Director

24 Bot matching \$24000 Business Matching in 30 days

0.25% get
on Weaker
Accumulative Business