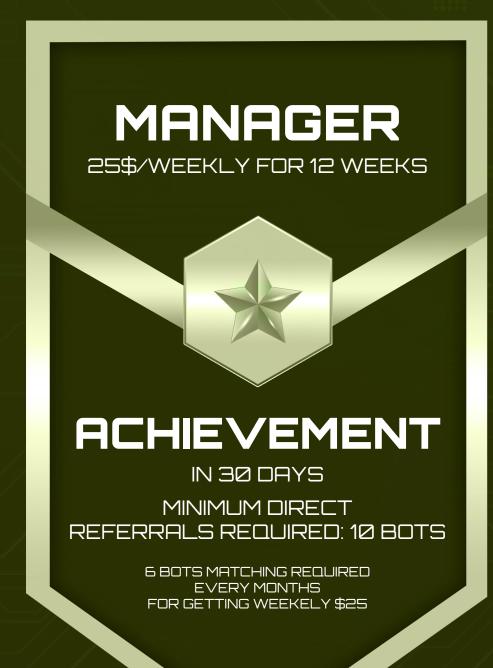

## RANK: MANAGER REWARDS

Life time rewards will be calculated. 50% from your one referrals team and another 50% from your whole referrals team.

#### BOT MATCHING 25

REWARD
25 \$100 FUND
PER WEEK \$25