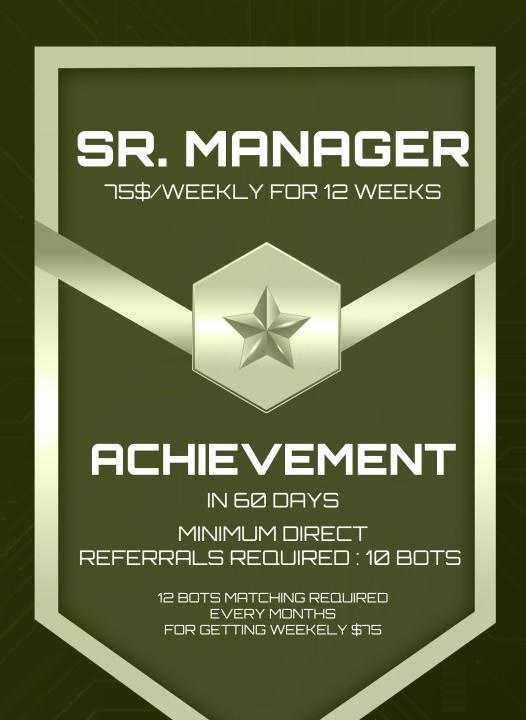

## RANK: SR.MANAGER REWARDS

Life time rewards will be calculated. 50% from your one referrals team and another 50% from your whole referrals team.

## BOT MATCHING 50

REWARD \$300 FUND PER WEEK \$50